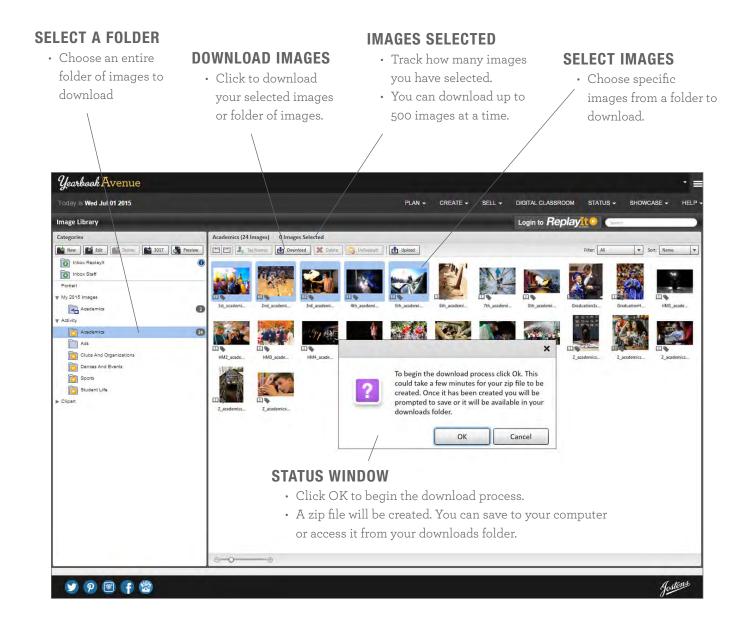

# DOWNLOAD MULTIPLE IMAGES

Download selected images or an entire folder of images from your Image Library.

**UP TO 500 IMAGES** can be downloaded at one time. Download times may vary depending on how many images you are downloading. **IMAGES WILL SAVE AS A ZIP FILE** that can be saved to your computer or accessed from your downloads folder.