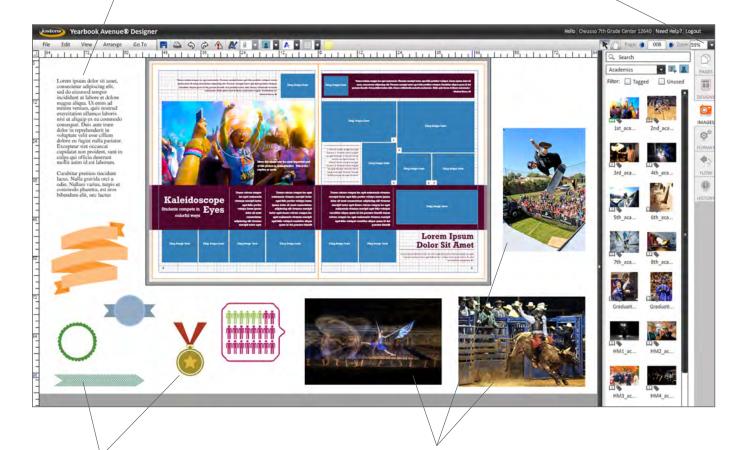

# PASTEBOARD

Place images, text boxes and clip art onto your pasteboard. Your pasteboard is the white space around each page in the Page Designer.

### **TEXT BOXES**

- Place ideas for feature stories, quotes, headlines, captions, interview ideas, story angles and more.
- Create a to-do list of items needed to finish your page.
- List photo ideas.

#### **ZOOM IN OR OUT**

- Use the drop-down to view your entire pasteboard or zoom in on your page.
- Select "Fit" to quickly fit your pages in the window.

### **CLIP ART**

• Save any piece of clip art you may want to use on a page.

### IMAGES

• Place images on your pasteboard while determining where each picture will go.