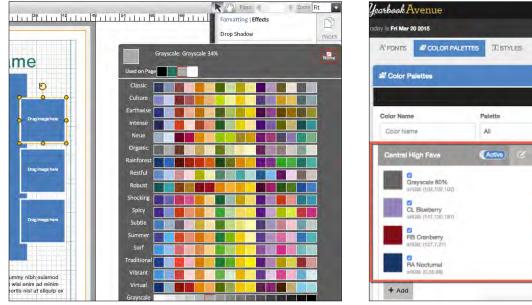

### COLOR PALETTE

Tired of squinting to see colors within the color palette? The new color palette is bigger and better than ever allowing staffs to quickly and accurately select the right color. New color palette features include enabling/disabling colors within a palette, advanced color search options and the ability to use existing colors within the YBA Page Designer to create a custom palette. An additional small, but very useful enhancement is the presence of gray percentages within the Grayscale palette.