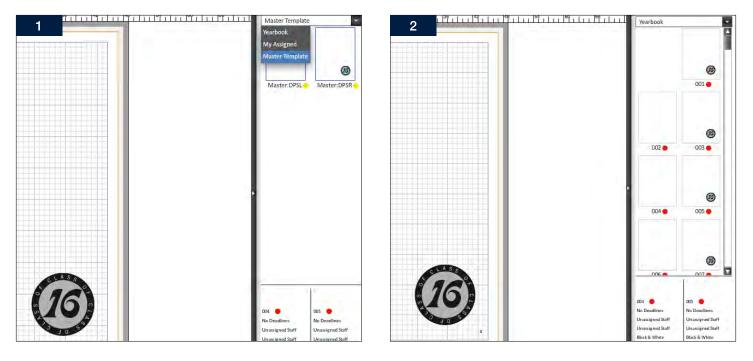

### MASTER TEMPLATE

It's here! Similar to InDesign, advisers can apply a base design to every page of the book with a quick click. This feature will often be used when creating folio art and sidebars. Designated staff can now access the new Master Template feature through the Yearbook Avenue Page Designer. If desired, users can "turn off" the Master Template for a specific page through the Page Ladder.