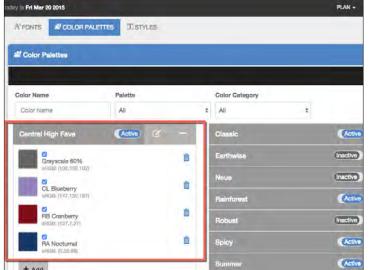

### COLOR PALETTE

Tired of squinting to see colors within the color palette? The new color palette is bigger and better than ever allowing staffs to quickly and accurately select the right color. New color palette features include enabling/disabling colors within a palette, advanced color search options and the ability to use existing colors within the YBA Page Designer to create a custom palette. An additional small, but very useful enhancement is the presence of gray percentages within the Grayscale palette.